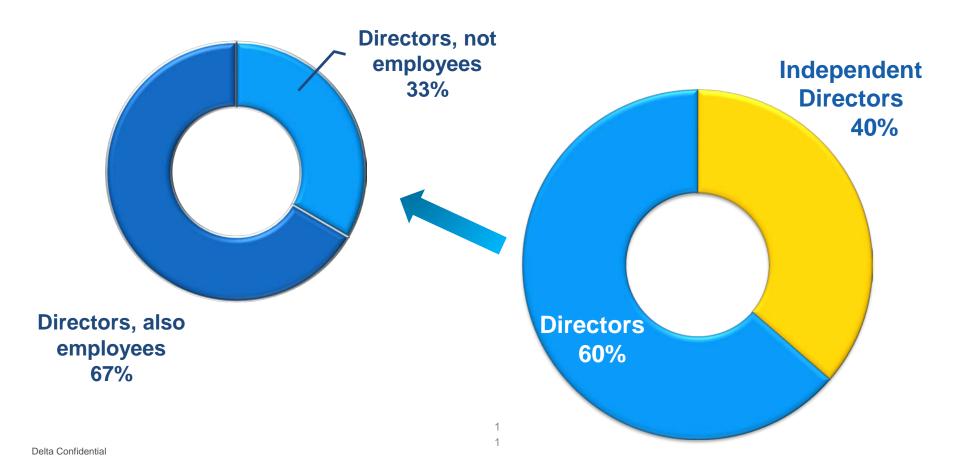

The 19<sup>th</sup> term of the Board of Directors (BoD) of the Company is made up of 10 directors including 6 directors and 4 independent directors. 4 out of 6 directors are employed by the Company.